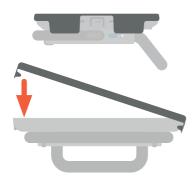

Get the best start with your new keyguard accessory.

Place the perspex keyguard on the front of the device.

Place the right hand side of the frame with the two clips over the right hand side of your device and push the left side down to clip the device.