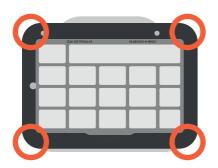

Get the best start with your new keyguard accessory.



Place the perspex keyguard on the front of the device.



Place the right hand side of the frame with the two clips over the right hand side of your device and push the left side down to clip the device.



Push all four corners firmly to make sure the keyguard is secured.

## Symbol explanation

| Symbol   | Meaning                                                               |  |
|----------|-----------------------------------------------------------------------|--|
| (6       | Conformity European symbol to declare conformity with EU legislation. |  |
| <b>8</b> | Read the manual symbol                                                |  |
| UK<br>CA | UK Conformity Assessed symbol to declare conformity in the UK         |  |
| UDI      | Unique device identifier                                              |  |
| MD       | Medical device                                                        |  |
| ECREP    | EU Authorised Representative                                          |  |
| C